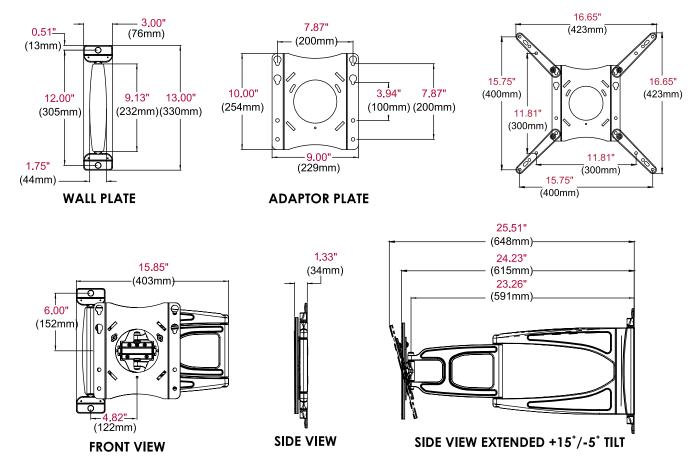

### **Product Specifications**

|            | DIMENSIONS (W x H x D)                                   | PRODUCT WEIGHT | LOAD CAPACITY | FINISH | AVAILABLE COLORS |
|------------|----------------------------------------------------------|----------------|---------------|--------|------------------|
| SUA737-4x4 | 15.85" x 13.00" x 1.33"-24.23"<br>(403 x 330 x 34-615mm) | 4.5kg (9.9lb)  | 60lb (27kg)   | Gloss  | Black            |

#### **Accessories**

ACC919: Security Fasteners

All dimensions = inch (mm)