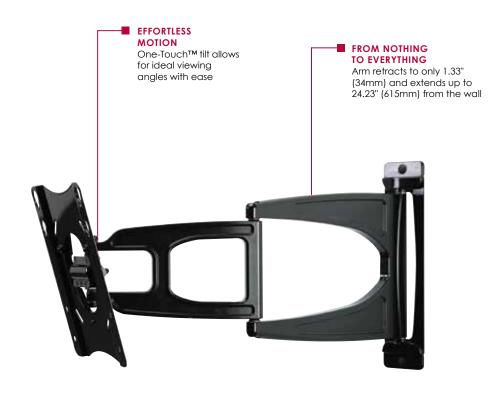

#### **FEATURES**

- Fits displays with VESA® mounting hole patterns up to 400 x 400mm compliant with included adaptors
- Arm retracts to only 1.33" (34mm) and extends up to 24.23" (615mm) from the wall
- +15/-5° of One-Touch™ tilt allows for ideal viewing angles without the use of tools
- Up to ±90° of side-to-side swivel
- ±5° of roll offers a simple way to horizontally level the display post-installation
- Two-screw wall attachment allows for a fast installation

# **Ultra Slim Articulating Wall Arm**

For 22" to 46" Ultra-thin Displays\*

This slim articulating mount transforms the viewing experience from ordinary to extraordinary. Ultra-thin displays give the room a contemporary look, but only when married to an ultra-slim mount that allows the maintenance of the ultra-thin aesthetic and still positions the display at the best viewing angle. Brilliant in its simplicity and ease of installation, the mount's functionality is optimized through its remarkable arm extension and swiveling hinge. Now you can create the perfect viewing angle and truly achieve the ultra-thin experience at the same time.

Display size: 22"-46"

Max load: 60lb (27kg)

Fully extended

Flat against the wall

SUA737-4x4: Ultra Slim Articulating Wall Arm for 22" to 46" Ultra-thin Displays