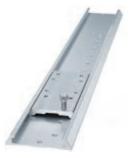

### Stable rail

A robust rail system with adjustable sled resulting in a very flexible system for wall-mounted work stations. Length 800 mm, width 116 mm.