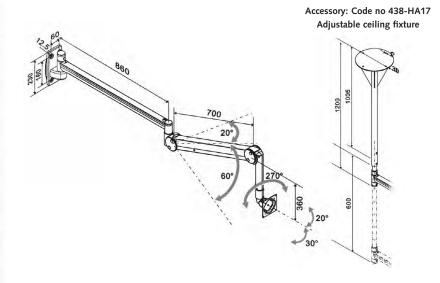

## SPECIFICATIONS

- · Fantastic range and smooth design
- Gas spring 3 member monitor arm with seven joints
- Integrated hidden cable channel
- Max load 6 kg
- Monitor bracket VESA 75/100
- Part no 438-HA10, 1-6 kg Part no 438-HA25, 6-12 kg

Accessories Part no 438-HA17 Ceiling fixture