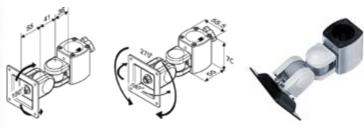

438-LA37 is easy to assemble and adjust for extensive flexibility.

## SPECIFICATIONS

- Suits most existing needs
- Desk clamp 10-65 mm
- Maximum load 15 kg
- Monitor Pole
   Part no 438-PA10, 600 mm
   Part no 438-PA11, 420 mm
- Accessories
   Part no 438-LA37
   Monitor mount