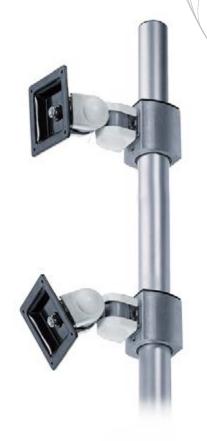

438-LA37 is easy to assemble and adjust for extensive flexibility.

## SPECIFICATIONS

- Suits most existing needs
- Desk clamp 10-65 mm
- Maximum load 15 kg
- Monitor Pole
   Part no 438-PA10, 600 mm
   Part no 438-PA11, 420 mm
- Accessories
   Part no 438-LA37
   Monitor mount