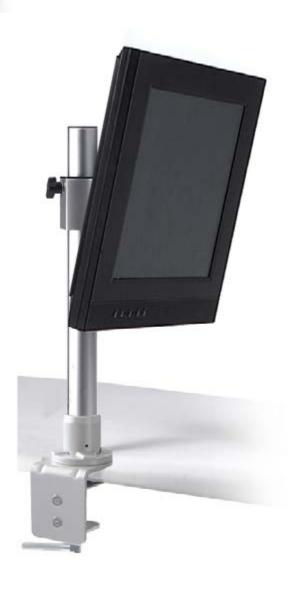

## Space saving & flexible

Suits most needs, frees up space and is flexible in its simplicity and functionality. Often a natural choice in "tight quarters" in both the office or factory and at cashier desks in the retail trade. Very easy to assemble and both the height and tilt are adjustable.

## SPECIFICATIONS

- Suits most existing needs
- Desk clamp 10-65 mm
- Maximum load 15 kg
- Monitor Pole
   Part no 438-PA10, 600 mm
   Part no 438-PA11, 420 mm
- Accessories
   Part no 438-LA37
   Monitor mount