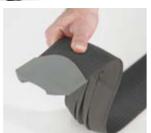

#### Easy to install:

- 1) Roll out the duct on the floor
- 2) Adjust the length as required using scissors or a kn
- 3) Turn the floor duct over and insert the desired number of cables
- 4) Assemble easily without tools using the endpieces