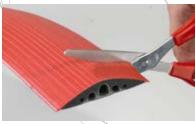

#### Easy to install:

- 1) Roll out the duct on the floor
- 2) Adjust the length as required using scissors or a kn
- 3) Turn the floor duct over and insert the desired number of cables
- 4) Assemble easily without tools using the endpieces