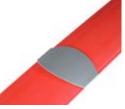

### Stable, flexible and comfortably soft

Large flexibility and easy installation for hidden cable drawing makes it ideal for both office and home environments. It is delivered complete with two endpieces which can be anchored to the floor when necessary. The floor cable duct can also be extended with additional extension pieces.

Accessories: Extension pieces

| Model Programme          |                          |
|--------------------------|--------------------------|
| Width                    | 150 mm                   |
| Height                   | 17 mm                    |
| Length                   | 3000 mm (yellow 5000 mm) |
| Colour, stock            | Gray Red Yellow          |
| Colour, made to order    | Blue Light grey          |
| Capacity                 | 9 cables in 5 tubes      |
| Endpiece/Extension piece | Light grey               |