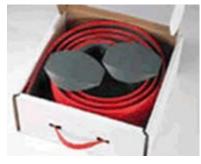

#### SPECIFICATIONS

Serpa Floor Cable Duct – the natural choice:

- Stable and flexible
- Comfortably soft and quiet
- Esthetically appealing
- Easy to install
- Can easily be extended using extension pieces.
- Delivered complete in a carton with two endpieces.