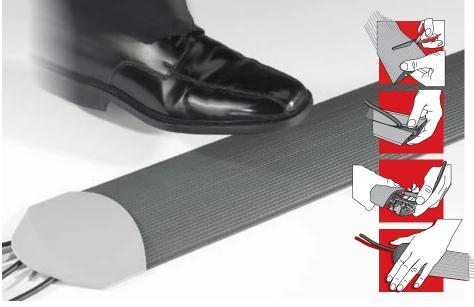

# Serpa Soft Floor Cable Duct

Serpa Soft Cable Floor Duct is the natural choice for a quiet and elegant work environment. A unique, stable construction which lies securely without having to make holes in the floor.

### Stable, flexible and comfortably soft

Large flexibility and easy installation for hidden cable drawing makes it ideal for both office and home environments. It is delivered complete with two endpieces which can be anchored to the floor when necessary. The floor cable duct can also be extended with additional extension pieces.

#### SPECIFICATIONS

Serpa Floor Cable Duct – the natural choice:

- Stable and flexible
- Comfortably soft and quiet
- Esthetically appealing
- Easy to install
- Can easily be extended using extension pieces.
- Delivered complete in a carton with two endpieces.